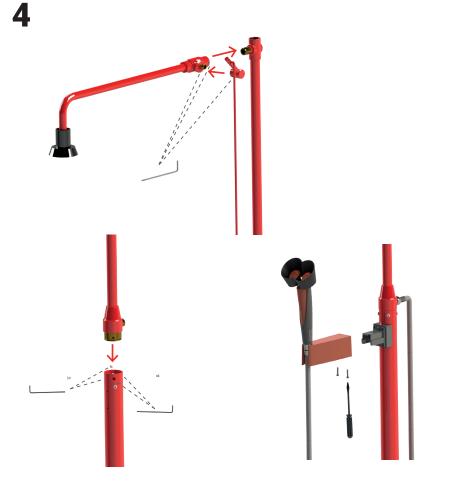

# FREE STANDING WITH EYE / FACE SHOWER AND BOWL

3

Gulvmontage Floor installation Bodenmontage Vloermontage Montage au sol Instalación en el suelo フロアマウント