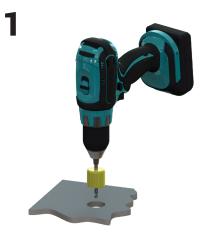

# FREE STANDING WITH HAND-HELD EYE SHOWER

3

Gulvmontage Floor installation Bodenmontage Vloermontage Montage au sol Instalación en el suelo フロアマウント

**OPERATION** 