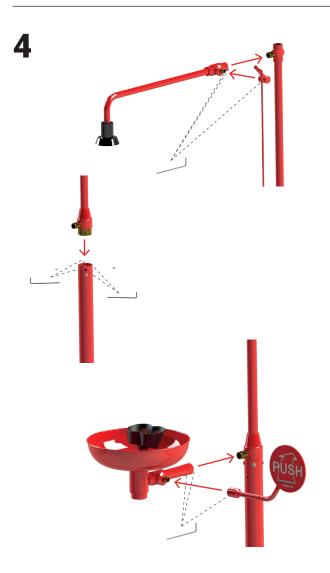

# FREE STANDING WITH EYE / FACE SHOWER AND BOWL

3

Gulvmontage Floor installation Bodenmontage Vloermontage Montage au sol Instalación en el suelo フロアマウント