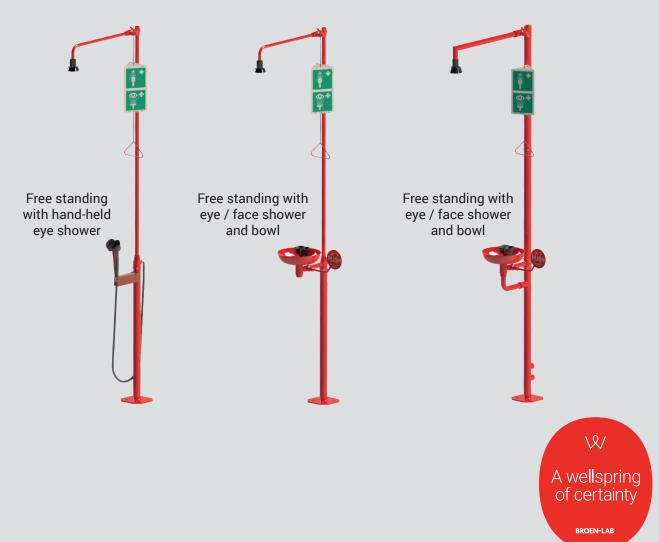

# FREE STANDING WITH HAND-HELD EYE SHOWER

3

Gulvmontage Floor installation Bodenmontage Vloermontage Montage au sol Instalación en el suelo フロアマウント

**OPERATION** 

# FREE STANDING WITH EYE / FACE SHOWER AND BOWL

3

Gulvmontage Floor installation Bodenmontage Vloermontage Montage au sol Instalación en el suelo フロアマウント