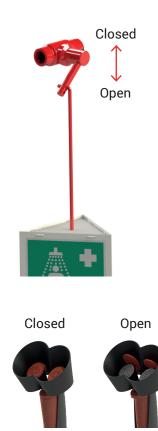

# **BODY & EYE SHOWER FREE STANDING**

DK / Installationsvejledning UK / Installation Manual DE / Installationsanleitung NL / Installatiehandleiding FR / Guide de configuration ES / Guía de configuración JP / セットアップガイド

For more information please refer to 94G0053





# FREE STANDING WITH HAND-HELD EYE SHOWER



3

Gulvmontage Floor installation Bodenmontage Vloermontage Montage au sol Instalación en el suelo フロアマウント







**OPERATION** 





# FREE STANDING WITH EYE / FACE SHOWER AND BOWL



3

Gulvmontage Floor installation Bodenmontage Vloermontage Montage au sol Instalación en el suelo フロアマウント









### **OPERATION**



Closed

Open

# FREE STANDING WITH EYE / FACE SHOWER AND BOWL



3

Gulvmontage Floor installation Bodenmontage Vloermontage Montage au sol Instalación en el suelo フロアマウント









## **OPERATION**





BROEN-LAB develops, manufactures and sells Laboratory Fittings, Emergency Shower Systems and Eye Wash Systems into a broad spectrum of laboratories and industrial locations; sectors include Pharmaceutical, Food & Beverage and Academia. Our expertise and product quality ensure optimal solutions compliant to all relevant international norms setting new standards in risk mitigation in modern research and de