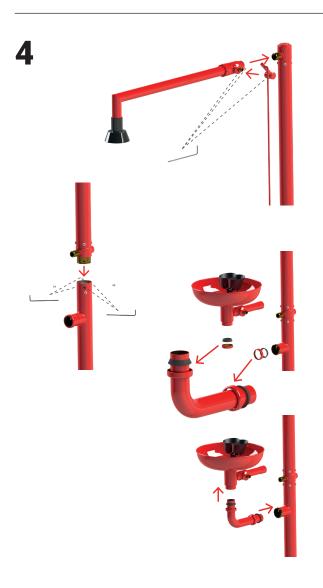

# FREE STANDING WITH EYE / FACE SHOWER AND BOWL

3

Gulvmontage Floor installation Bodenmontage Vloermontage Montage au sol Instalación en el suelo フロアマウント