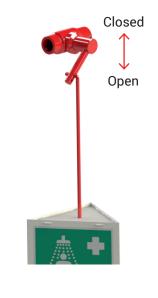

# **BODY & EYE SHOWER FREE STANDING**

DK / Installationsvejledning UK / Installation Manual DE / Installationsanleitung NL / Installatiehandleiding FR / Guide de configuration ES / Guía de configuración JP / セットアップガイド

For more information please refer to 94G0053





# FREE STANDING WITH HAND-HELD EYE SHOWER



3

Gulvmontage Floor installation Bodenmontage Vloermontage Montage au sol Instalación en el suelo フロアマウント







**OPERATION** 





# FREE STANDING WITH EYE / FACE SHOWER AND BOWL



3

Gulvmontage Floor installation Bodenmontage Vloermontage Montage au sol Instalación en el suelo フロアマウント









### **OPERATION**



Closed

Open

# FREE STANDING WITH EYE / FACE SHOWER AND BOWL



3

Gulvmontage Floor installation Bodenmontage Vloermontage Montage au sol Instalación en el suelo フロアマウント









## **OPERATION**





BROEN-LAB develops, manufactures and sells Laboratory Fittings, Emergency Shower Systems and Eye Wash Systems into a broad spectrum of laboratories and industrial locations; sectors include Pharmaceutical, Food & Beverage and Academia. Our expertise and product quality ensure optimal solutions compliant to all relevant international norms setting new standards in risk mitigation in modern research and development facilities.

BROEN-LAB offer solutions that ensure the functionality, compliance, hygiene, durability and safety are of the highest priority. For over 75 years our products have