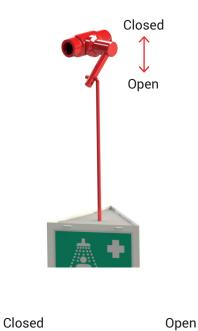

*

DK / Installationsvejledning UK / Installation Manual DE / Installationsanleitung NL / Installatiehandleiding FR / Guide de configuration ES / Guía de configuración JP / セットアップガイド

For more information please refer to 94G0053





# FREE STANDING WITH HAND-HELD EYE SHOWER



3

Gulvmontage Floor installation Bodenmontage Vloermontage Montage au sol Instalación en el suelo フロアマウント







**OPERATION** 





# FREE STANDING WITH EYE / FACE SHOWER AND BOWL



3

Gulvmontage Floor installation Bodenmontage Vloermontage Montage au sol Instalación en el suelo フロアマウント









### **OPERATION**



Closed

Open

# FREE STANDING WITH EYE / FACE SHOWER AND BOWL



3

Gulvmontage Floor installation Bodenmontage Vloermontage Montage au sol Instalación en el suelo フロアマウント









## **OPERATION**





BROEN-LAB develops, manufactures and sells Laboratory Fittings, Emergency Shower Systems and Eye Wash Systems into a broad spectrum of laboratories and industrial locations; sectors include Pharmaceutical, Food & Beverage and Academia. Our expertise and product quality ensure optimal solutions compliant to all relevant international norms setting new standards in risk mitigation in modern research and development facilities.

BROEN-LAB offer solutions that ensure the functionality, compliance, hygiene, durability and safety are of the highest priority. For over 75 years our products have been integrated into a wide variety of workplaces, laboratories, hospitals and industrial locations, with features that are assessed and designed to be flexible, durable and compliant offering a broad