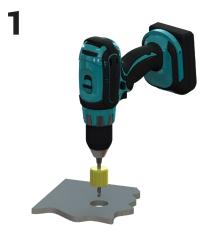

# FREE STANDING WITH HAND-HELD EYE SHOWER

3

Gulvmontage Floor installation Bodenmontage Vloermontage Montage au sol Instalación en el suelo フロアマウント

**OPERATION** 

# FREE STANDING WITH EYE / FACE SHOWER AND BOWL

3

Gulvmontage Floor installation Bodenmontage Vloermontage Montage au sol Instalación en el suelo フロアマウント